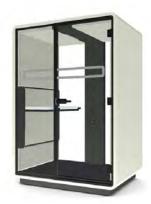

MODEL: HUS-BX-218 | Hush Phone

#### **Quick Ship Models**

HUS-BX-218 | Hush Phone 41x88x35" | \$18,000

HUS-BX-218.S | Hush Phone w/ Stool 41x88x35" | \$19,200

HUS-BX-220 Hush Hybrid 49x88x35" | \$27,000

HUS-BX-116 | Hush Work 63x91x47" | \$29,000