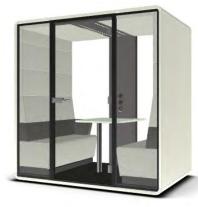

HUS-BX-117 | Hush Meet.S 85x90x35" | \$30,500

HUS-BX-208 | Hush Meet 85x91x55" | \$37,000

HUS-BX-119 | Hush Twin 85x91x35" | \$40,000

All stocked booths are with White exterior, Pelican Wool interior, and Grey lumbar arm accent where applicable. For a more extensive choice in finishes check with your independent rep.