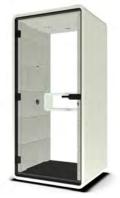

#### **Quick Ship Models**

HUS-BX-218 | Hush Phone 41x88x35" | \$18,000

HUS-BX-218.S | Hush Phone w/ Stool 41x88x35" | \$19,200

HUS-BX-220 Hush Hybrid 49x88x35" | \$27,000

HUS-BX-116 | Hush Work 63x91x47" | \$29,000