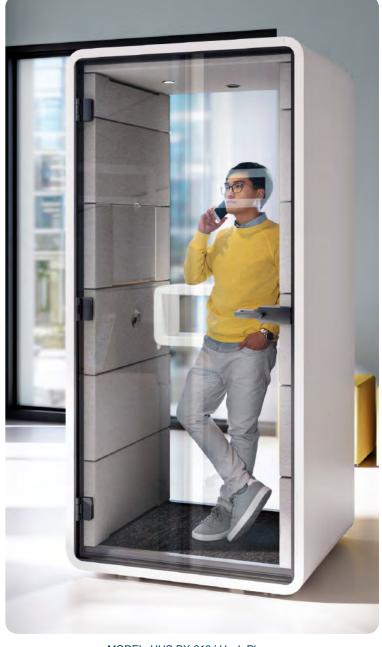

MODEL: HUS-BX-218 | Hush Phone

#### **Quick Ship Models**

HUS-BX-218 | Hush Phone 41x88x35" | \$18,000

HUS-BX-218.S | Hush Phone w/ Stool 41x88x35" | \$19,200

HUS-BX-220 Hush Hybrid 49x88x35" | \$27,000

HUS-BX-116 | Hush Work 63x91x47" | \$29,000