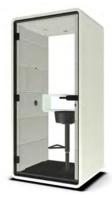

#### **Quick Ship Models**

HUS-BX-218 | Hush Phone 41x88x35" | \$18,000

HUS-BX-218.S | Hush Phone w/ Stool 41x88x35" | \$19,200

HUS-BX-220 Hush Hybrid 49x88x35" | \$27,000

HUS-BX-116 | Hush Work 63x91x47" | \$29,000