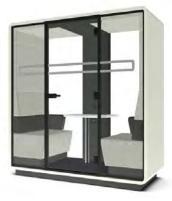

HUS-BX-117 | Hush Meet.S 85x90x35" | \$30,500

HUS-BX-208 | Hush Meet 85x91x55" | \$37,000

HUS-BX-119 | Hush Twin 85x91x35" | \$40,000

All stocked booths are with White exterior, Pelican Wool interior, and Grey lumbar arm accent where applicable. For a more extensive choice in finishes check with your independent rep.