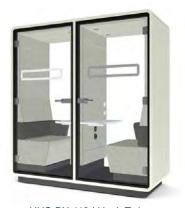

HUS-BX-117 | Hush Meet.S 85x90x35" | \$30,500

HUS-BX-208 | Hush Meet 85x91x55" | \$37,000

HUS-BX-119 | Hush Twin 85x91x35" | \$40,000

All stocked booths are with White exterior, Pelican Wool interior, and Grey lumbar arm accent where applicable. For a more extensive choice in finishes check with your independent rep.