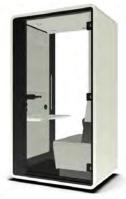

#### **Quick Ship Models**

HUS-BX-218 | Hush Phone 41x88x35" | \$18,000

HUS-BX-218.S | Hush Phone w/ Stool 41x88x35" | \$19,200

HUS-BX-220 Hush Hybrid 49x88x35" | \$27,000

HUS-BX-116 | Hush Work 63x91x47" | \$29,000