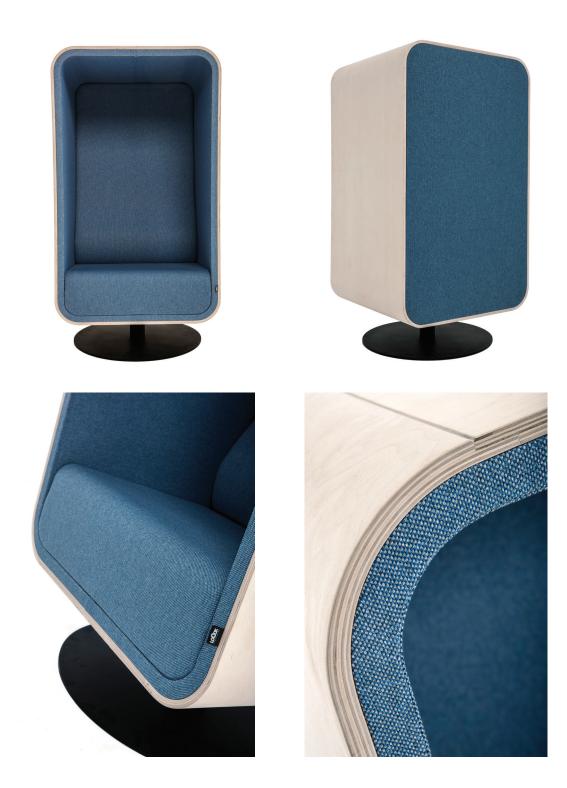

### DESCRIPTION

The Box Lounger is a cozy box with a soft sound absorbing material on the inside that dampens outside sounds. It is the perfect place for you to make a phone call, work on your laptop or just relax. The Box Lounger can also be used as a room divider and is available in different colors to match your interior. The Box Lounger provides a quiet and visually secluded cover from the surrounding noise and movement. Generally, this problem can be found in open-space offices and public spaces. The Box Lounger is available in different finishes and with different base options.

## **SPECS / MATERIALS**

Wooden shell available in four different finishes: lacquered in RAL 9003 (signal white), lacquered in RAL 9004 (signal black), white pigmented Birch and black stained Birch. Swivel base and metal base lacquered in same color as shell (white / black). Wooden legs in same lacquered/pigmented/stained finish as shell.

Different fabric colors available on the inside walls, seat and backside. Available with power socket (black): 1 ext, 1 USB charge (5V, 2,1A), 3m cord. Power socket located on the users left-hand side as standard. Electrical cord exits the bottom of the product. Swivel base is equipped with a stopper when product is ordered with power socket.

### MULTICOLOR UPHOLSTERY

| BASE    | Wooden legs (Birch) / Swivel base in lacquered metal / Tubular steel base in lacquered metal |
|---------|----------------------------------------------------------------------------------------------|
| SHELL   | Compression moulded birch                                                                    |
| FRAME   | Plywood<br>High quality Polyurethane foam<br>Fabric                                          |
| GLIDERS | Injection moulded Polyethylene PE 100                                                        |