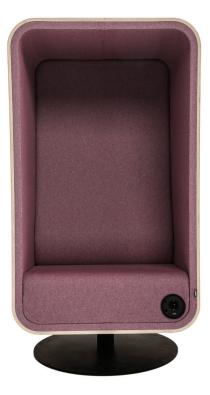

### DESCRIPTION

The Box Lounger is a cozy box with a soft sound absorbing material on the inside that dampens outside sounds. It is the perfect place for you to make a phone call, work on your laptop or just relax. The Box Lounger can also be used as a room divider and is available in different colors to match your interior. The Box Lounger provides a quiet and visually secluded cover from the surrounding noise and movement. Generally, this problem can be found in open-space offices and public spaces. The Box Lounger is available in different finishes and with different base options.

Different fabric colors available on the inside walls, seat and backside. Available with power socket (black): 1 ext, 1 USB charge (5V, 2,1A), 3m cord. Power socket located on the users left-hand side as standard. Electrical cord exits the bottom of the product. Swivel base is equipped with a stopper when product is ordered with power socket.