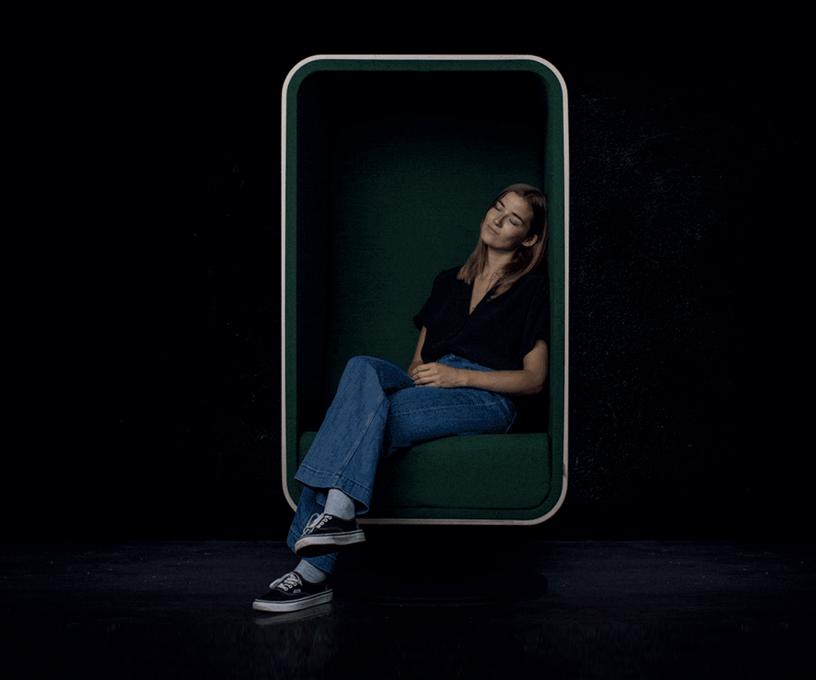

### DESCRIPTION

The Box Lounger is a cozy box with a soft sound absorbing material on the inside that dampens outside sounds. It is the perfect place for you to make a phone call, work on your laptop or just relax. The Box Lounger can also be used as a room divider and is available in different colors to match your interior. The Box Lounger provides a quiet and visually secluded cover from the surrounding noise and movement. Generally, this problem can be found in open-space offices and public spaces. The Box Lounger is available in different finishes and with different base options.