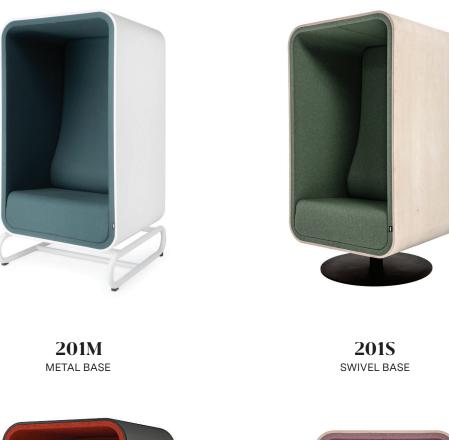

### DESCRIPTION

The Box Lounger is a cozy box with a soft sound absorbing material on the inside that dampens outside sounds. It is the perfect place for you to make a phone call, work on your laptop or just relax. The Box Lounger can also be used as a room divider and is available in different colors to match your interior. The Box Lounger provides a quiet and visually secluded cover from the surrounding noise and movement. Generally, this problem can be found in open-space offices and public spaces. The Box Lounger is available in different finishes and with different base options.

## **SPECS / MATERIALS**

Wooden shell available in four different finishes: lacquered in RAL 9003 (signal white), lacquered in RAL 9004 (signal black), white pigmented Birch and black stained Birch. Swivel base and metal base lacquered in same color as shell (white / black). Wooden legs in same lacquered/pigmented/stained finish as shell.

## **VERSIONS / ADD-ONS**

201W WOODEN BASE