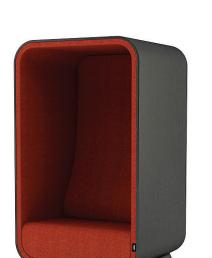

### DESCRIPTION

The Box Lounger is a cozy box with a soft sound absorbing material on the inside that dampens outside sounds. It is the perfect place for you to make a phone call, work on your laptop or just relax. The Box Lounger can also be used as a room divider and is available in different colors to match your interior. The Box Lounger provides a quiet and visually secluded cover from the surrounding noise and movement. Generally, this problem can be found in open-space offices and public spaces. The Box Lounger is available in different finishes and with different base options.

Different fabric colors available on the inside walls, seat and backside. Available with power socket (black): 1 ext, 1 USB charge (5V, 2,1A), 3m cord. Power socket located on the users left-hand side as standard. Electrical cord exits the bottom of the product. Swivel base is equipped with a stopper when product is ordered with power socket.