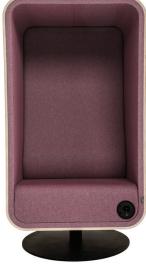

### DESCRIPTION

The Box Lounger is a cozy box with a soft sound absorbing material on the inside that dampens outside sounds. It is the perfect place for you to make a phone call, work on your laptop or just relax. The Box Lounger can also be used as a room divider and is available in different colors to match your interior. The Box Lounger provides a quiet and visually secluded cover from the surrounding noise and movement. Generally, this problem can be found in open-space offices and public spaces. The Box Lounger is available in different finishes and with different base options.

Different fabric colors available on the inside walls, seat and backside. Available with power socket (black): 1 ext, 1 USB charge (5V, 2,1A), 3m cord. Power socket located on the users left-hand side as standard. Electrical cord exits the bottom of the product. Swivel base is equipped with a stopper when product is ordered with power socket.