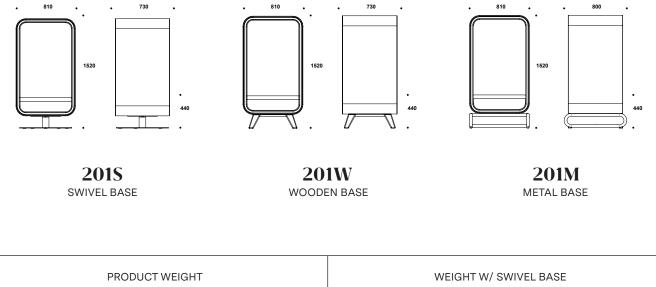

---------------------------------------------------------------------------------------------|
| SHELL   | Compression moulded birch                                                                    |
| FRAME   | Plywood<br>High quality Polyurethane foam<br>Fabric                                          |
| GLIDERS | Injection moulded Polyethylene PE 100                                                        |

For further information about **COLORS** and material options, please check the **COLORS & FINISHES** document which can be downloaded from the downloads section on our website at **www.loookindustries.com**. For further information about **FABRICS**, check the **FABRIC LIST** document in the same downloads section. Here you will also find **CARE INSTRUCTIONS**.



## DIMENSIONS





Ř





## **VERSIONS / ADD-ONS**







201W WOODEN BASE





## **PRODUCT IMAGES**