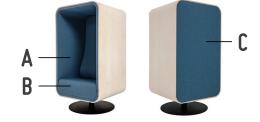

### MULTICOLOR UPHOLSTERY

| BASE    | Wooden legs (Birch) / Swivel base in lacquered metal / Tubular steel base in lacquered metal |
|---------|----------------------------------------------------------------------------------------------|
| SHELL   | Compression moulded birch                                                                    |
| FRAME   | Plywood<br>High quality Polyurethane foam<br>Fabric                                          |
| GLIDERS | Injection moulded Polyethylene PE 100                                                        |