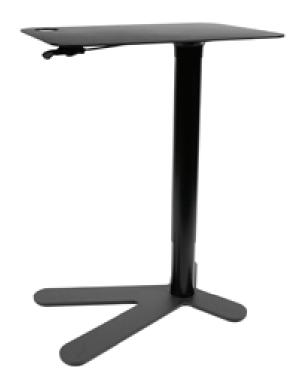

## **SPECS / MATERIALS**

Laptop table with adjustable height. Metal base lacquered in RAL 9003 Effect (signal white) or in RAL 9004 Effect (signal black) as standard. Aluminum table top lacquered in same color as base. Table is height adjustable from 648 mm to 1060 mm. Gas spring operated. Lifting force 120 N.

| TABLE TOP | Lacquered aluminum                    |
|-----------|---------------------------------------|
| LEG       | Lacquered steel                       |
| BASE      | Lacquered steel                       |
| GLIDERS   | Injection moulded Polyethylene PE 100 |