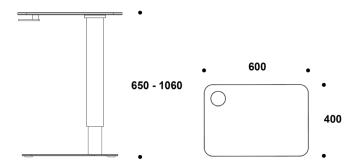

## **SPECS / MATERIALS**

Laptop table with adjustable height. Metal base lacquered in RAL 9003 Effect (signal white) or in RAL 9004 Effect (signal black) as standard. Aluminum table top lacquered in same color as base. Table is height adjustable from 648 mm to 1060 mm. Gas spring operated. Lifting force 120 N.

## **DIMENSIONS**