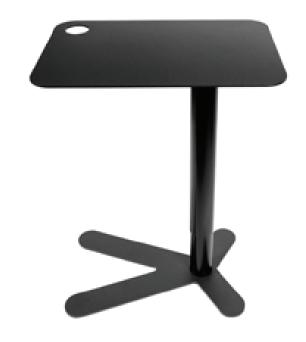

## **SPECS / MATERIALS**

Laptop table with adjustable height. Metal base lacquered in RAL 9003 Effect (signal white) or in RAL 9004 Effect (signal black) as standard. Aluminum table top lacquered in same color as base. Table is height adjustable from 648 mm to 1060 mm. Gas spring operated. Lifting force 120 N.

| TABLE TOP | Lacquered aluminum                    |
|-----------|---------------------------------------|
| LEG       | Lacquered steel                       |
| BASE      | Lacquered steel                       |
| GLIDERS   | Injection moulded Polyethylene PE 100 |