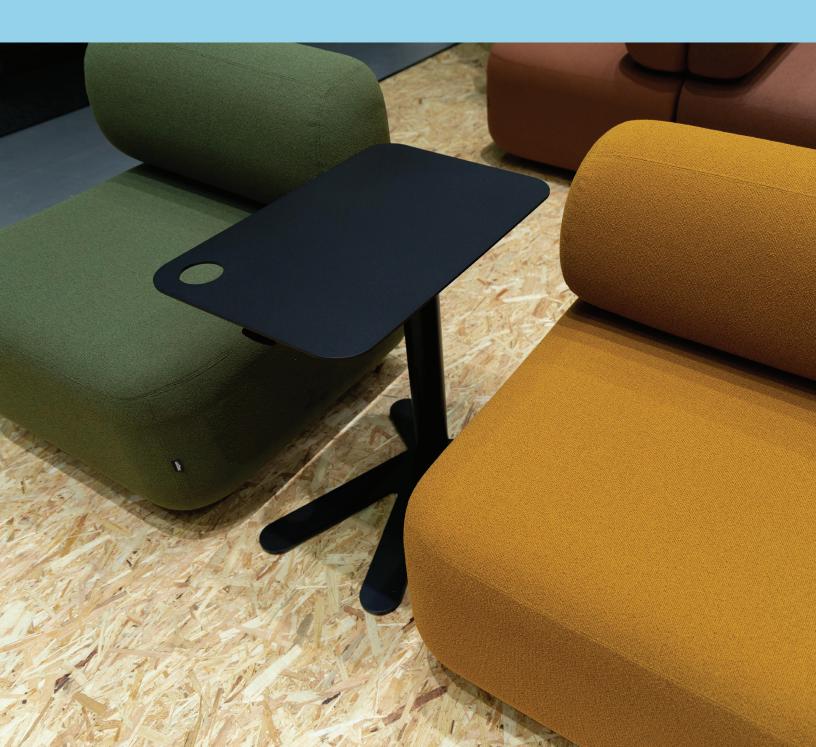

#### **DESCRIPTION**

Meet the top dog of the intergalactic henhouse. Like its much smaller brothers and sisters, it came from outer space, but it's bigger, badder and technologically far more advanced. This table is ideal for home offices, but it can come in quite handy in all types of lounges, offices and public spaces as well. Space Chicken XL is height adjustable and allows you to maintain a comfortable and ergonomic working posture while sitting or standing.

## **SPECS / MATERIALS**

Laptop table with adjustable height. Metal base lacquered in RAL 9003 Effect (signal white) or in RAL 9004 Effect (signal black) as standard. Aluminum table top lacquered in same color as base. Table is height adjustable from 648 mm to 1060 mm. Gas spring operated. Lifting force 120 N.