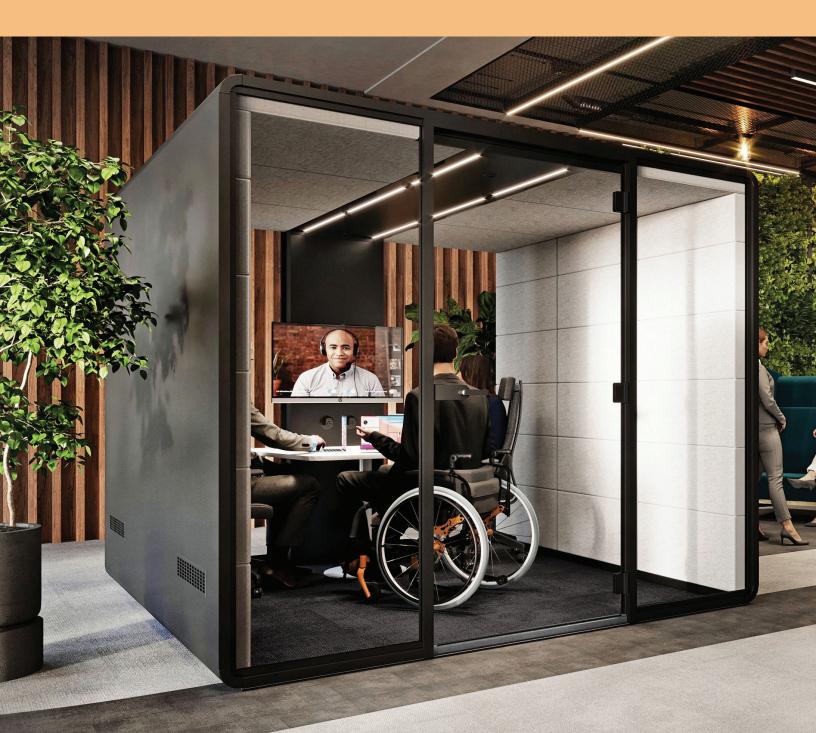

# HushAccess.L

BY HUSHOFFICE

WE PROVIDE SEPARATE MOBILE SPACES, REPLACING STRESS WITH **HARMONY** & **PEACE**. Our modular meeting pod is designed up to for 4-6 people, making it the ideal place to co-create, brainstorm and have meetings. Extremely low doorstep and wider door enable many different meeting arrangements and easy access with a wheelchair. Our color schemes fit all styles and make it ultra-flexible solution for all office spaces.

### HUSHACCESS.L IS A PERFECT PLACE FOR:

meetings

Highly private

Formal meetings

Work requiring concentration

Group video conferences

W. 102 in H. 87.4 in D. 106.2 in

ADA Compliant