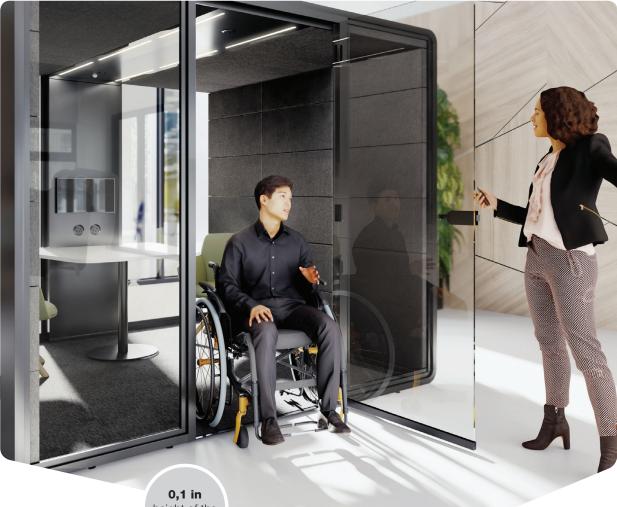

# HushAccess.L

BY HUSHOFFICE

WE PROVIDE SEPARATE MOBILE SPACES, REPLACING STRESS WITH **HARMONY** & **PEACE**. Our modular meeting pod is designed up to for 4-6 people, making it the ideal place to co-create, brainstorm and have meetings. Extremely low doorstep and wider door enable many different meeting arrangements and easy access with a wheelchair. Our color schemes fit all styles and make it ultra-flexible solution for all office spaces.

height of the threshold