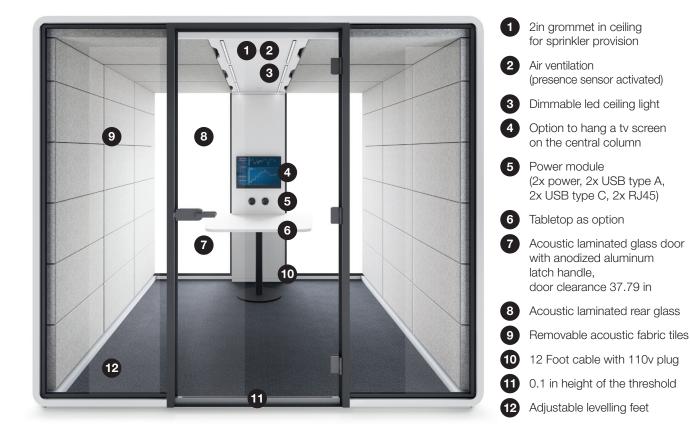

height of the threshold

#### FUNCTIONAL

- LED light
- air ventilation
- plug and play

#### EASILY ADAPTABLE

- left/right handed door
- quick&easy to assemble
  - multiple finishes

## [**†**] <sup>°</sup>

#### COMFORTABLE TO USE

- spacious insideendless interior
- layout options