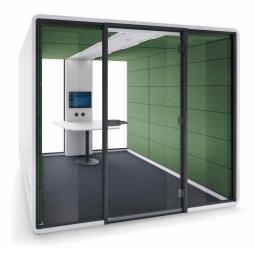

# WE PROVIDE SEPARATE MOBILE SPACES, REPLACING STRESS WITH **HARMONY** & **PEACE**.

Our modular meeting pod is designed up to for 4-6 people, making it the ideal place to co-create, brainstorm and have meetings. Extremely low doorstep and wider door enable many different meeting arrangements and easy access with a wheelchair. Our color schemes fit all styles and make it ultra-flexible solution for all office spaces.

## **HUSHACCESS.L** IS A PERFECT PLACE FOR:

meetings

Highly private

Formal meetings

Wo

Work requiring Group video concentration conferences

D. 106.2 in

- 1 2in grommet in ceiling for sprinkler provision
- Air ventilation (presence sensor activated)
- 3 Dimmable led ceiling light
- 4 Option to hang a tv screen on the central column
- Power module (2x power, 2x USB type A, 2x USB type C, 2x RJ45)
- 6 Tabletop as option
- 7 Acoustic laminated glass door with anodized aluminum latch handle, door clearance 37.79 in
  - 8 Acoustic laminated rear glass
  - 9 Removable acoustic fabric tiles
  - 10 12 Foot cable with 110v plug
  - 11 0.1 in height of the threshold
  - 12 Adjustable levelling feet