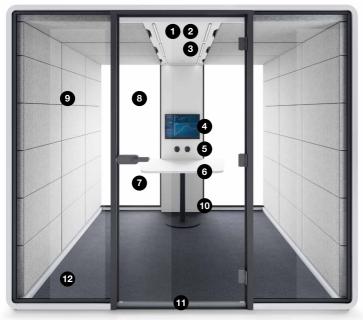

## **HUSHACCESS.L** IS A PERFECT PLACE FOR:

meetings

Highly private

Formal meetings

Wo

Work requiring Group video concentration conferences

D. 106.2 in

- 1 2in grommet in ceiling for sprinkler provision
- Air ventilation (presence sensor activated)
- 3 Dimmable led ceiling light
- 4 Option to hang a tv screen on the central column
- Power module (2x power, 2x USB type A, 2x USB type C, 2x RJ45)
- 6 Tabletop as option
- 7 Acoustic laminated glass door with anodized aluminum latch handle, door clearance 37.79 in
  - 8 Acoustic laminated rear glass
  - 9 Removable acoustic fabric tiles
  - 10 12 Foot cable with 110v plug
  - 11 0.1 in height of the threshold
  - 12 Adjustable levelling feet