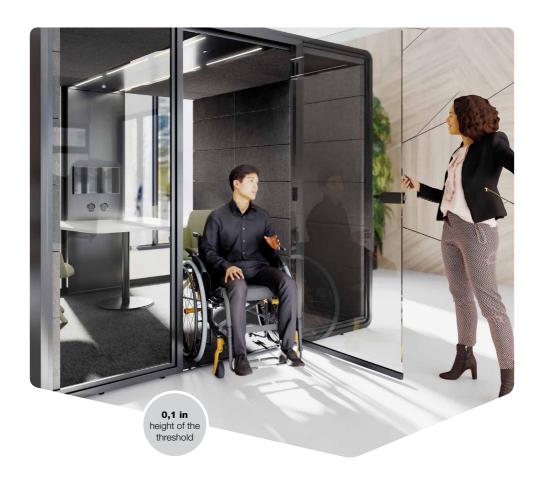

# WE PROVIDE SEPARATE MOBILE SPACES, REPLACING STRESS WITH **HARMONY** & **PEACE**.

Our modular meeting pod is designed up to for 4-6 people, making it the ideal place to co-create, brainstorm and have meetings. Extremely low doorstep and wider door enable many different meeting arrangements and easy access with a wheelchair. Our color schemes fit all styles and make it ultra-flexible solution for all office spaces.

## **HUSHACCESS.L** IS A PERFECT PLACE FOR:

meetings

Highly private

Formal meetings

Wo

Work requiring Group video concentration conferences

D. 106.2 in

- 1 2in grommet in ceiling for sprinkler provision
- Air ventilation (presence sensor activated)
- 3 Dimmable led ceiling light
- 4 Option to hang a tv screen on the central column
- Power module (2x power, 2x USB type A, 2x USB type C, 2x RJ45)
- 6 Tabletop as option
- 7 Acoustic laminated glass door with anodized aluminum latch handle, door clearance 37.79 in
  - 8 Acoustic laminated rear glass
  - 9 Removable acoustic fabric tiles
  - 10 12 Foot cable with 110v plug
  - 11 0.1 in height of the threshold
  - 12 Adjustable levelling feet