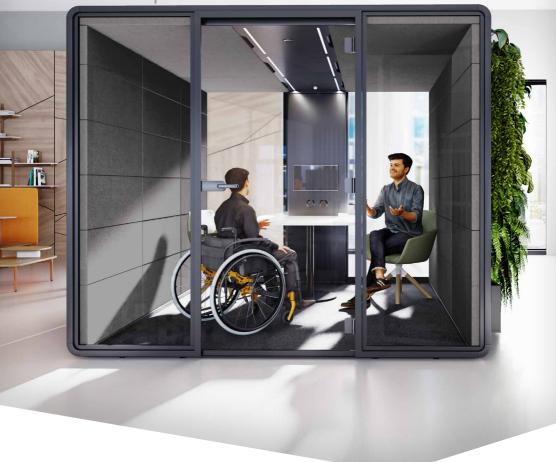

# WE PROVIDE SEPARATE MOBILE SPACES, REPLACING STRESS WITH **HARMONY** & **PEACE**.

Our modular meeting pod is designed up to for 4-6 people, making it the ideal place to co-create, brainstorm and have meetings. Extremely low doorstep and wider door enable many different meeting arrangements and easy access with a wheelchair. Our color schemes fit all styles and make it ultra-flexible solution for all office spaces.

## **HUSHACCESS.L** IS A PERFECT PLACE FOR:

meetings

Highly private

Formal meetings

Wo

Work requiring Group video concentration conferences

D. 106.2 in

- 1 2in grommet in ceiling for sprinkler provision
- Air ventilation (presence sensor activated)
- 3 Dimmable led ceiling light
- 4 Option to hang a tv screen on the central column
- Power module (2x power, 2x USB type A, 2x USB type C, 2x RJ45)
- 6 Tabletop as option
- 7 Acoustic laminated glass door with anodized aluminum latch handle, door clearance 37.79 in
  - 8 Acoustic laminated rear glass
  - 9 Removable acoustic fabric tiles
  - 10 12 Foot cable with 110v plug
  - 11 0.1 in height of the threshold
  - 12 Adjustable levelling feet