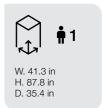

#### COMPACT

HushPhone occupies only 10 ft<sup>2</sup> – the small dimensions and weight allow it to be set or adjusted to the current needs of any organisation.