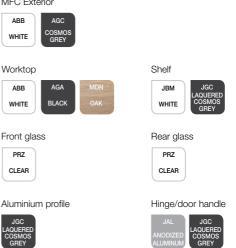

#### MFC Exterior

The manufacturer reserves the right to introduce design modifications and change parameters that do not impair the usability of the products. The colours shown in the catalogue may differ from the actual colours of the products.