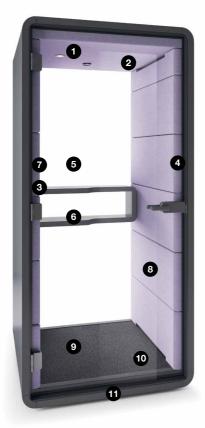

#### FUNCTIONAL

Equipped with lighting, a ventilation system, a folding laptop table, and 110V & USB sockets.

#### COMFORTABLE TO USE

Thanks to the armrest, a movement sensor which activates the lighting and ventilation, and a rear wall made of glass, the hushPhone provides an excellent user experience.

#### AGILE

HushPhone is equipped with castors which allows you to move it around the office whenever you need.