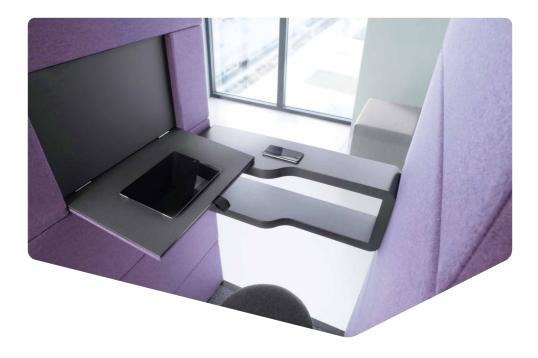

#### COMPACT

HushPhone occupies only 10 ft<sup>2</sup> – the small dimensions and weight allow it to be set or adjusted to the current needs of any organisation.

#### FUNCTIONAL

Equipped with lighting, a ventilation system, a folding laptop table, and 110V & USB sockets.

#### COMFORTABLE TO USE

Thanks to the armrest, a movement sensor which activates the lighting and ventilation, and a rear wall made of glass, the hushPhone provides an excellent user experience.

#### AGILE

HushPhone is equipped with castors which allows you to move it around the office whenever you need.