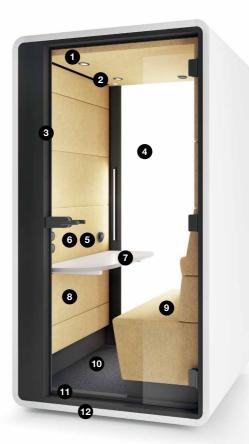

#### COMFORTABLE TO USE

HushHybrid provides an unrivalled user experience thanks to features including quality soft seating, motion sensor activated lighting & ventilation, and internal LED lighting.

#### AGILE

HushHybrid is equipped with castors which allows you to move it around the office whenever you need.

Additional LED face lighting with adjustable intensity

Control panel

- 110V power module
- 2 x USB socket type A and C
- 1xRJ45
- knobs to adjust fans' speed, face lighting, and ceiling mounted lights

Ergonomic tabletop