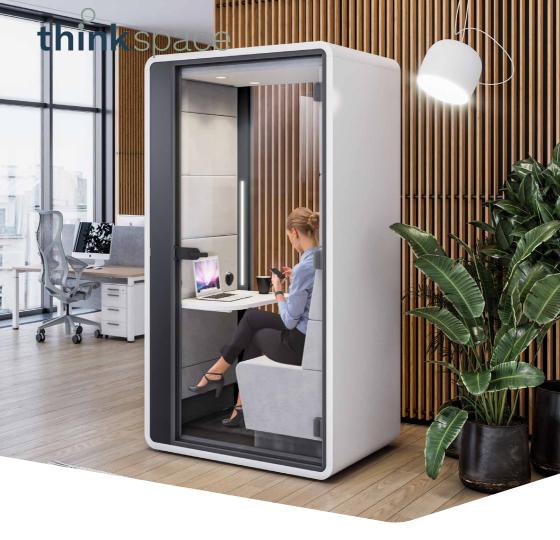

### WE PROVIDE PRIVATE MOBILE SPACES, REPLACING STRESS WITH **HARMONY** & **PEACE**.

HushHybrid was designed to meet the current expectations of effective work models. It is a mobile solution with built-in soft seating and provides a comfortable space for solo work, especially video conferences. Additional side LED strips ensure proper face illumination during video calls. The combination of essential for users features creates a universal space for hybrid work, which ensures peaceful and quiet working environment.

## HUSHHYBRID IS A PERFECT PLACE FOR:

Private calls and video conferences

Webinars, both as a speaker and participant

Focused work that requires concentration

W. 49 in H. 87.8 in D. 35.4 in