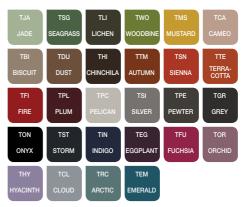

### greenWalls

Take care about the quality of the air in your office. Each Hush can be equiped with green wall, full of the vital plants.

3 different dimensions, fits to each Hush pod.

FINISHES

Upholstery Wool

Backrest & armrest color options (can be configured independently from acoustic panels color)

The manufacturer reserves the right to introduce design modifications and change parameters that do not impair the usability of the products. The colours shown in the catalogue may differ from the actual colours of the products.