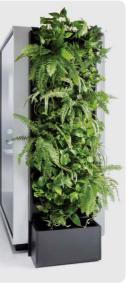

### greenWalls

Take care about the quality of the air in your office. Each Hush can be equiped with green wall, full of the vital plants.

3 different dimensions, fits to each Hush pod.

FINISHES

Upholstery Wool