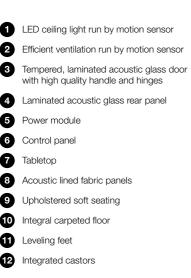

#### COMFORTABLE TO USE

HushHybrid provides an unrivalled user experience thanks to features including quality soft seating, motion sensor activated lighting & ventilation, and internal LED lighting.

#### AGILE

HushHybrid is equipped with castors which allows you to move it around the office whenever you need.

Additional LED face lighting with adjustable intensity

Control panel

- 110V power module
- 2 x USB socket type A and C
- 1xRJ45
- knobs to adjust fans' speed, face lighting, and ceiling mounted lights

Ergonomic tabletop