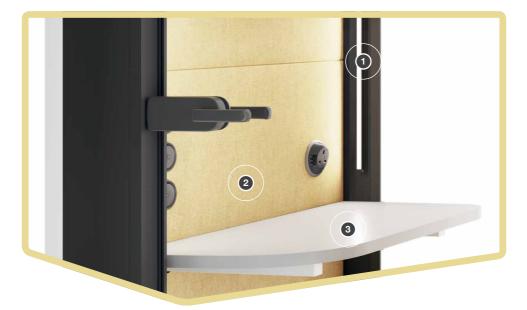

#### AGILE

HushHybrid is equipped with castors which allows you to move it around the office whenever you need.

Additional LED face lighting with adjustable intensity

Control panel

- 110V power module
- 2 x USB socket type A and C
- 1xRJ45
- knobs to adjust fans' speed, face lighting, and ceiling mounted lights

Ergonomic tabletop