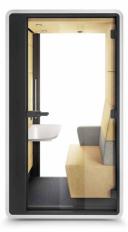

#### COMFORTABLE TO USE

HushHybrid provides an unrivalled user experience thanks to features including quality soft seating, motion sensor activated lighting & ventilation, and internal LED lighting.

#### AGILE

HushHybrid is equipped with castors which allows you to move it around the office whenever you need.

Additional LED face lighting with adjustable intensity

Control panel

- 110V power module
- 2 x USB socket type A and C
- 1xRJ45
- knobs to adjust fans' speed, face lighting, and ceiling mounted lights

Ergonomic tabletop