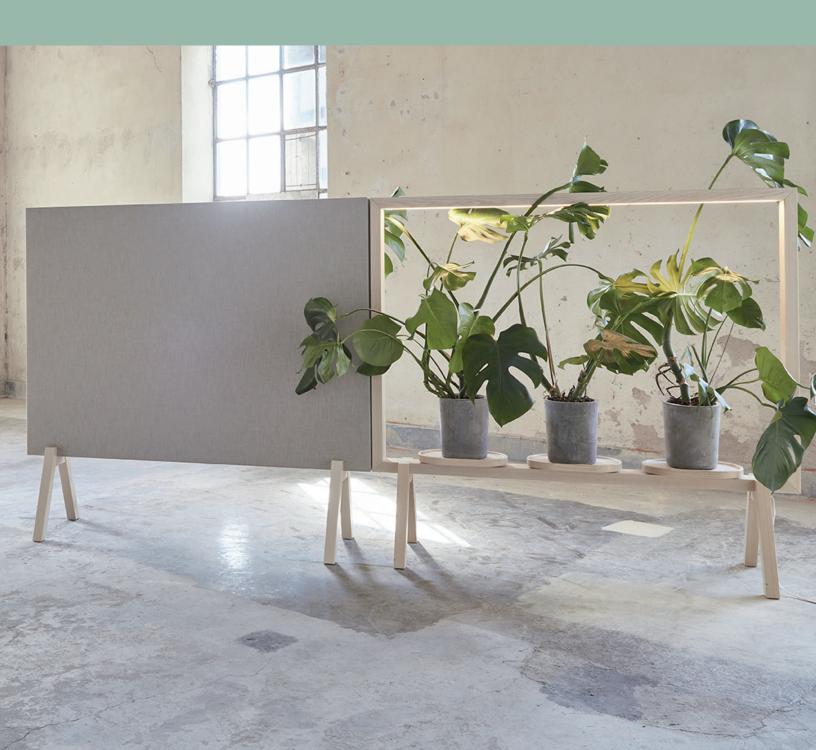

#### Dimensions

1400 x 1300 mm Weight / volume: 18 kg / 0,17 m<sup>3</sup>

### Description

Floor screen for potted plants. Solid wood frame 82 x 40 mm in ash wood.

3 flowerpot sausers. 24V LED Lighting 19.2W / m, 3000K, white light, integrated aluminum profile. Decorative piping with concealed lead in side post. 3 m cable with LED-Driver placed under the frame.

Legs: 420 x 300 x 40 mm in solid ash. The foot adds approx 300 mm.

Installation: The frame is delivered ready assembled. The feet and the flowerpot sausers are screwed through the wooden frame.

100% recyclable material.