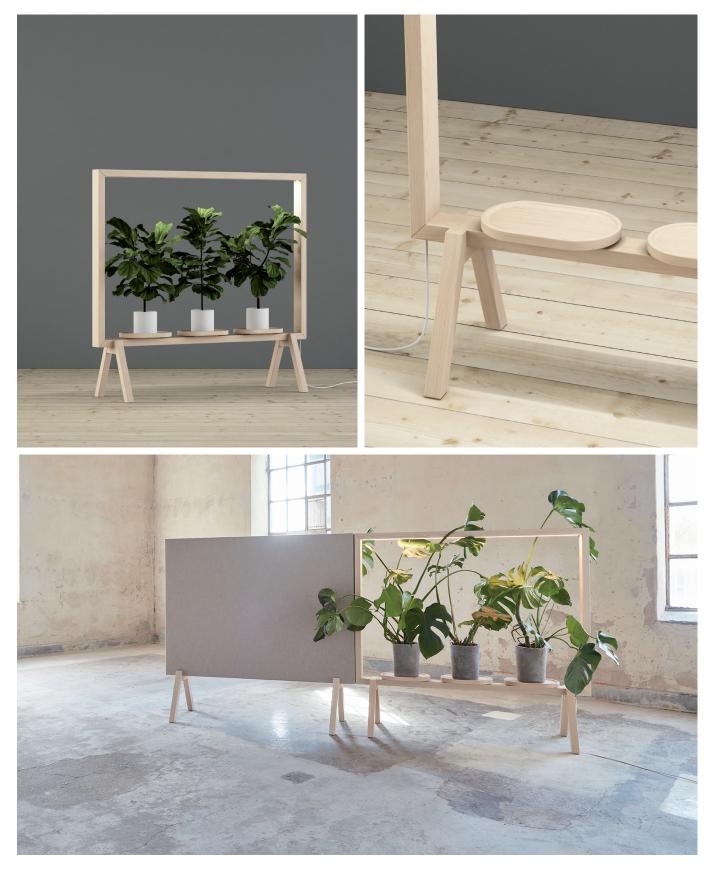

#### BY GLIMAKRA OF SWEDEN

Don't we all wish there were more green windows at work? GreenFrame is a floor screen with lighting that gives potted plants and greenery a prominent role in interiors, even where the daylight may not be enough. GreenFrame is made entirely of solid ash wood and contributes to better indoor climate, nicer workplaces and happier plants.

### Description

Floor screen for potted plants. Solid wood frame 82 x 40 mm in ash wood.

3 flowerpot sausers. 24V LED Lighting 19.2W / m, 3000K, white light, integrated aluminum profile. Decorative piping with concealed lead in side post. 3 m cable with LED-Driver placed under the frame.