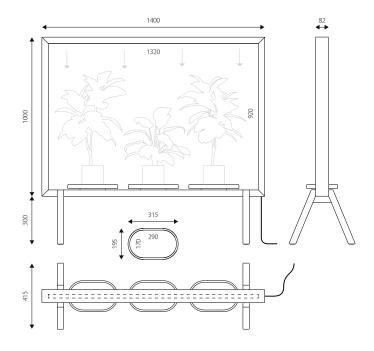

#### BY GLIMAKRA OF SWEDEN

Don't we all wish there were more green windows at work? GreenFrame is a floor screen with lighting that gives potted plants and greenery a prominent role in interiors, even where the daylight may not be enough. GreenFrame is made entirely of solid ash wood and contributes to better indoor climate, nicer workplaces and happier plants.

### Description

Floor screen for potted plants. Solid wood frame 82 x 40 mm in ash wood.

3 flowerpot sausers. 24V LED Lighting 19.2W / m, 3000K, white light, integrated aluminum profile. Decorative piping with concealed lead in side post. 3 m cable with LED-Driver placed under the frame.

Legs: 420 x 300 x 40 mm in solid ash. The foot adds approx 300 mm.

Installation: The frame is delivered ready assembled. The feet and the flowerpot sausers are screwed through the wooden frame.

100% recyclable material.