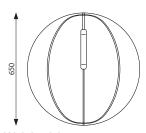

#### **Dimensions**

Weight: 3 kg

Max user weight: 100 kg

### **Specification Text**

E.g: Basketball Ø 650 mm. Graphite Lido 7.