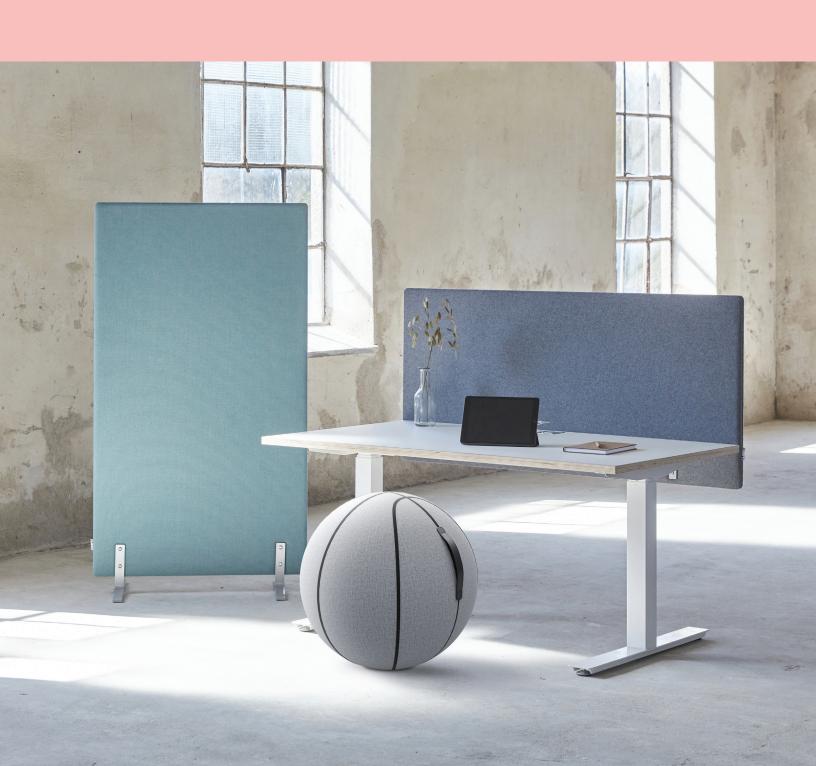

## **Basketball Seating**

BY GLIMAKRA OF SWEDEN

Basketball is an ergonomic seating furniture that activates the abdominal, side and back muscles. It can help you who have back problems and is a good complement to the office chair. Basketball also serves as a nice interior detail in the workplace.

## **Description**

Gym ball (PVC) with fabric cover. 10mm black decorative ribbon in a pattern like a basketball. Zipper in the seam on the lower part of the ball and 5mm leather-covered laminate board in the bottom. Comes with pump.