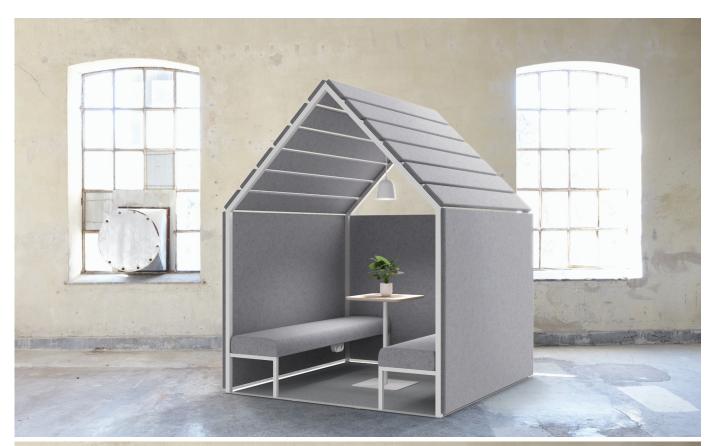

## **Open Pods**

A stripped, slightly smaller / lower variant of Barn 270 which is developed for projects where the ceiling height is about 2.40 m. The design has a clear horizontal expression, inspired by the landscape of Swedish Lapland. The system is based on acoustic panels of fabric, mounted at consistent distances, giving the furniture a balanced combination of sound absorption and transparency, for large-scale repetition in public interiors. For Barn 235, there are fixed benches and desks that can also be supplemented afterwards.

#### Sofa:

Fabric-covered bench 1820 x 450 mm. Height 450 mm. Fixed mounted.

Powerdot Bracket, 1 Power 2 USB/A 1 Charger, white.

#### Coupé table:

 $550 \times 550 \text{ mm}$  or  $550 \times 1000 \text{ mm}$ . Ash with rounded edge in clear lacquered MDF, column stand white.

Height 740 mm.