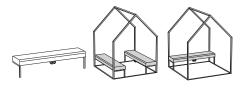

#### Sofa:

Fabric-covered bench 1820 x 450 mm. Height 450 mm. Fixed mounted.

Powerdot Bracket, 1 Power 2 USB/A 1 Charger, white.

#### Work:

Worktop 1800 x 700 x 25 mm. Ash with rounded edge in clear lacquered MDF. Height 740 mm. Fixed mounted.