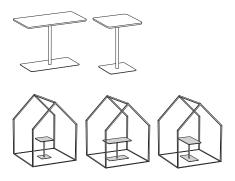

#### Coupé table:

 $550 \times 550 \text{ mm}$  or  $550 \times 1000 \text{ mm}$ . Ash with rounded edge in clear lacquered MDF, column stand white.

Height 740 mm.

# Designs

Gable open, roof solid

Gable open, roof panels

Gable semi open, roof solid

Gable semi open, roof panels

Gable solid, roof solid

Gable solid, roof panels