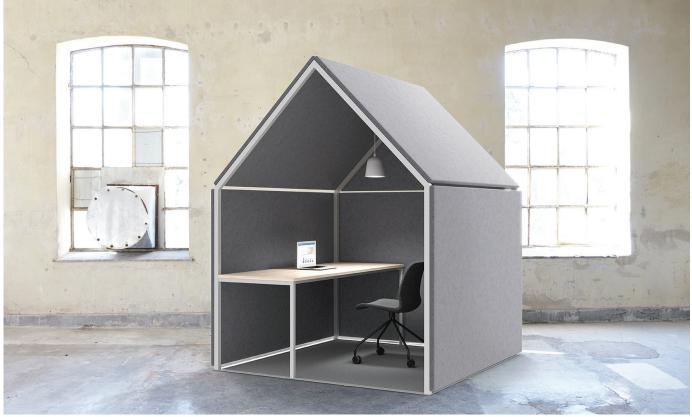

## **Open Pods**

A stripped, slightly smaller / lower variant of Barn 270 which is developed for projects where the ceiling height is about 2.40 m. The design has a clear horizontal expression, inspired by the landscape of Swedish Lapland. The system is based on acoustic panels of fabric, mounted at consistent distances, giving the furniture a balanced combination of sound absorption and transparency, for large-scale repetition in public interiors. For Barn 235, there are fixed benches and desks that can also be supplemented afterwards.

#### Work:

Worktop 1800 x 700 x 25 mm. Ash with rounded edge in clear lacquered MDF. Height 740 mm. Fixed mounted.