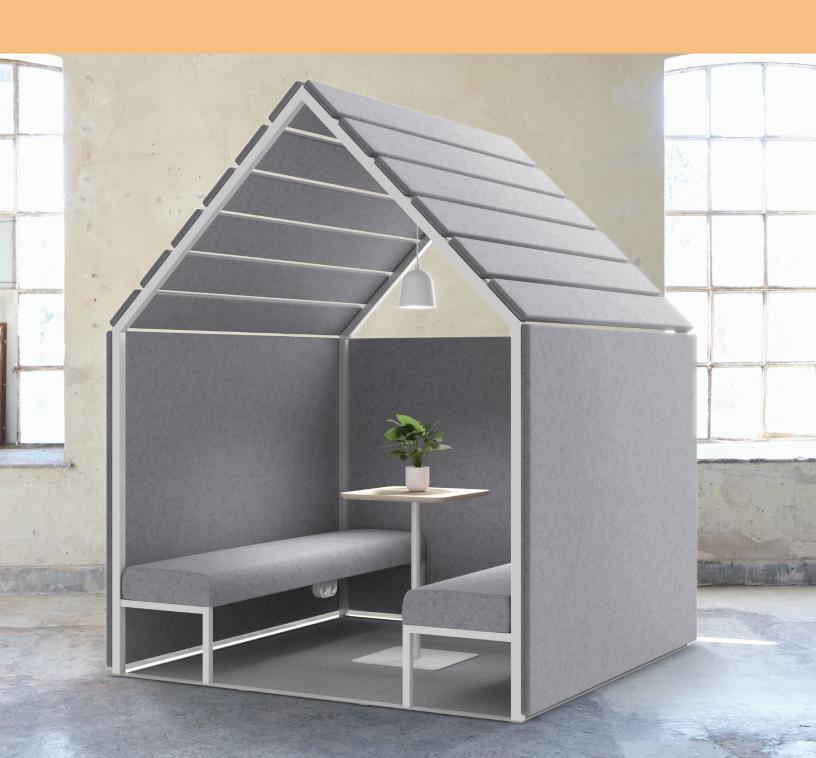

## **Open Pods**

A stripped, slightly smaller / lower variant of Barn 270 which is developed for projects where the ceiling height is about 2.40 m. The design has a clear horizontal expression, inspired by the landscape of Swedish Lapland. The system is based on acoustic panels of fabric, mounted at consistent distances, giving the furniture a balanced combination of sound absorption and transparency, for large-scale repetition in public interiors. For Barn 235, there are fixed benches and desks that can also be supplemented afterwards.

## **Description**

Barn 235 has a white metal frame in 40 mm square tubes which stands on a frame in flat iron. The parts are coupled with hidden connection angles. Panels that form walls and roof are hooked onto the frame.

**Panels:** 19 mm lightweight MDF with 6 mm polyether and fabric. The nails are covered with a decorative piping cord. Metal frame: Powder coated NCS S 0500-N White 100% recyclable material.

**Mounting:** (2 persons) ceiling height at least 240 cm The frame is screwed together with hidden connecting angles. The panels are hooked with neck braces on the outside of the body. Full stability is achieved when all panels are mounted.

#### Sofa:

Fabric-covered bench 1820 x 450 mm. Height 450 mm. Fixed mounted.

Powerdot Bracket, 1 Power 2 USB/A 1 Charger, white.

#### Coupé table:

 $550 \times 550 \text{ mm}$  or  $550 \times 1000 \text{ mm}$ . Ash with rounded edge in clear lacquered MDF, column stand white.

Height 740 mm.

#### Work:

Worktop 1800 x 700 x 25 mm. Ash with rounded edge in clear lacquered MDF. Height 740 mm. Fixed mounted.