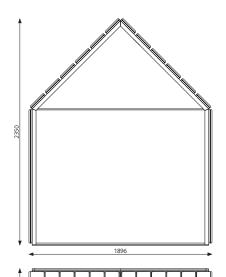

### **Dimensions**

Barn 270

Width: 1896 mm

Depth: 1863 mm (incl gable)

1830 mm (excl gable)

Height: 2350 mm