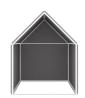

## **Open Pods**

A stripped, slightly smaller / lower variant of Barn 270 which is developed for projects where the ceiling height is about 2.40 m. The design has a clear horizontal expression, inspired by the landscape of Swedish Lapland. The system is based on acoustic panels of fabric, mounted at consistent distances, giving the furniture a balanced combination of sound absorption and transparency, for large-scale repetition in public interiors. For Barn 235, there are fixed benches and desks that can also be supplemented afterwards.

## **Description**

Barn 235 has a white metal frame in 40 mm square tubes which stands on a frame in flat iron. The parts are coupled with hidden connection angles. Panels that form walls and roof are hooked onto the frame.